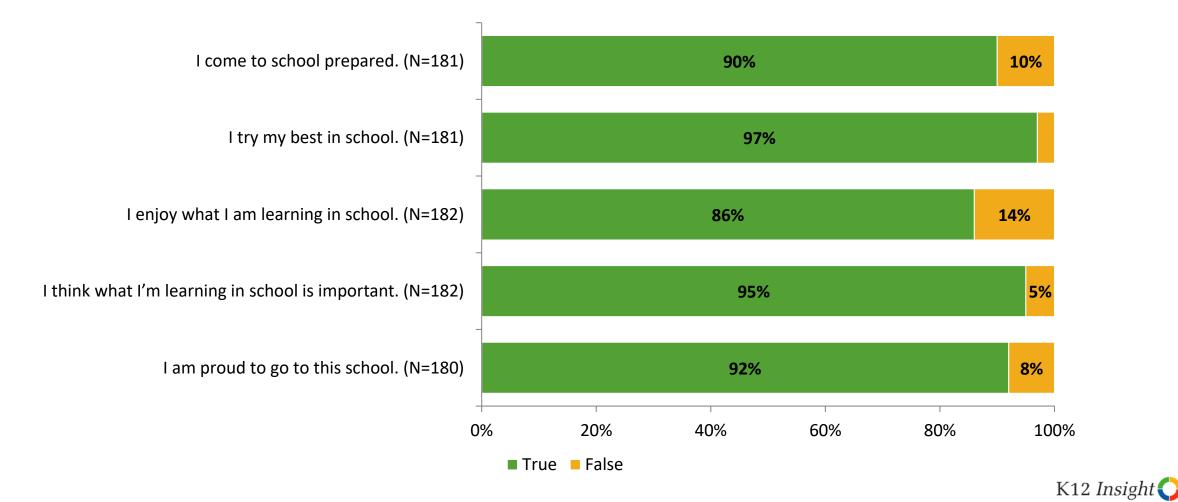

## **Relationships with Peers**

## **Relationships with Adults in School**

Thinking about how you feel/act most of the time, are the following statements true or false?