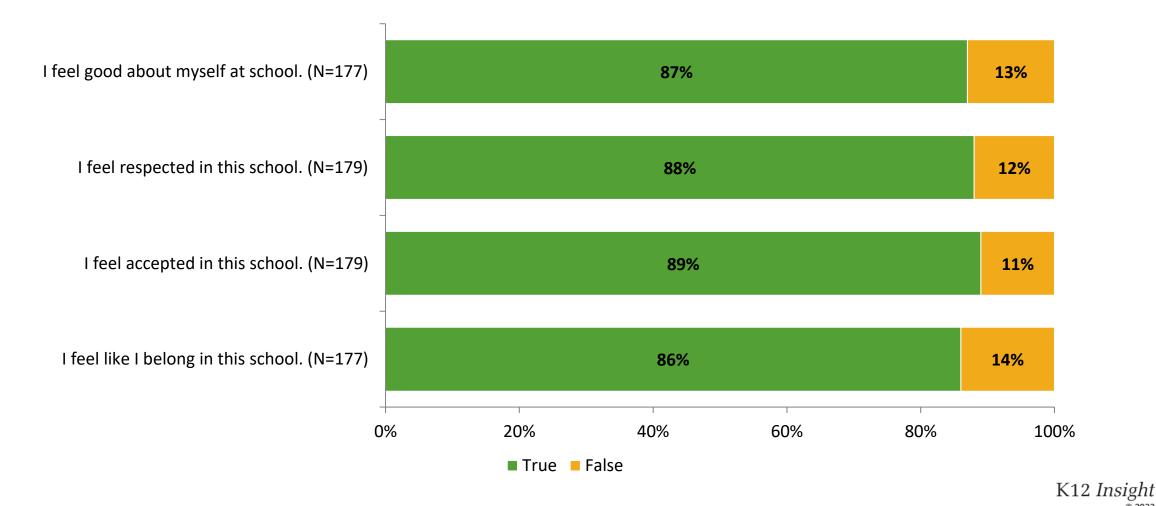

#### Acceptance

Thinking about how you feel/act most of the time, are the following statements true or false?