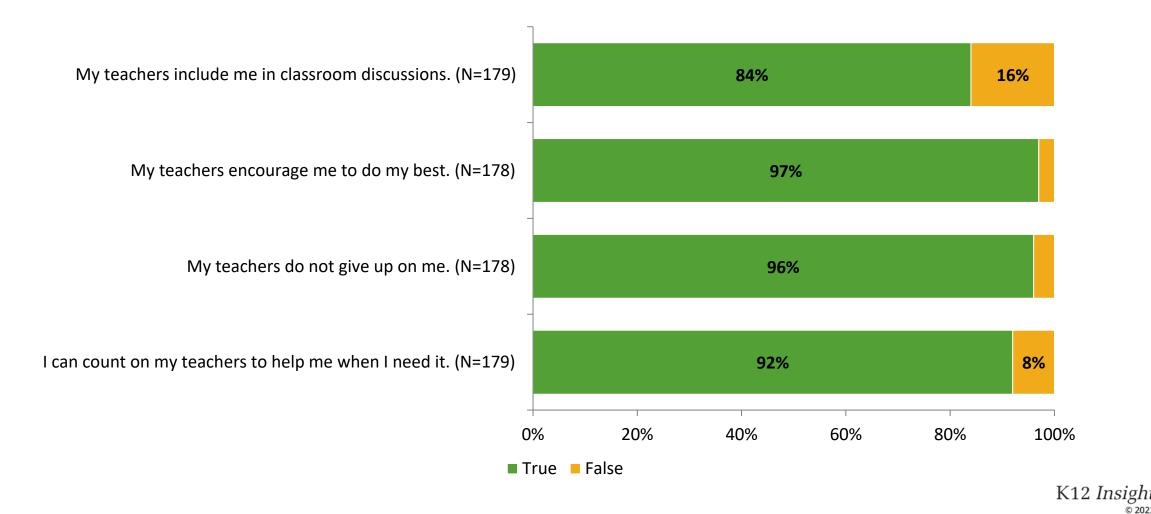

## **Relationships with Adults in School**

Thinking about how you feel/act most of the time, are the following statements true or false?