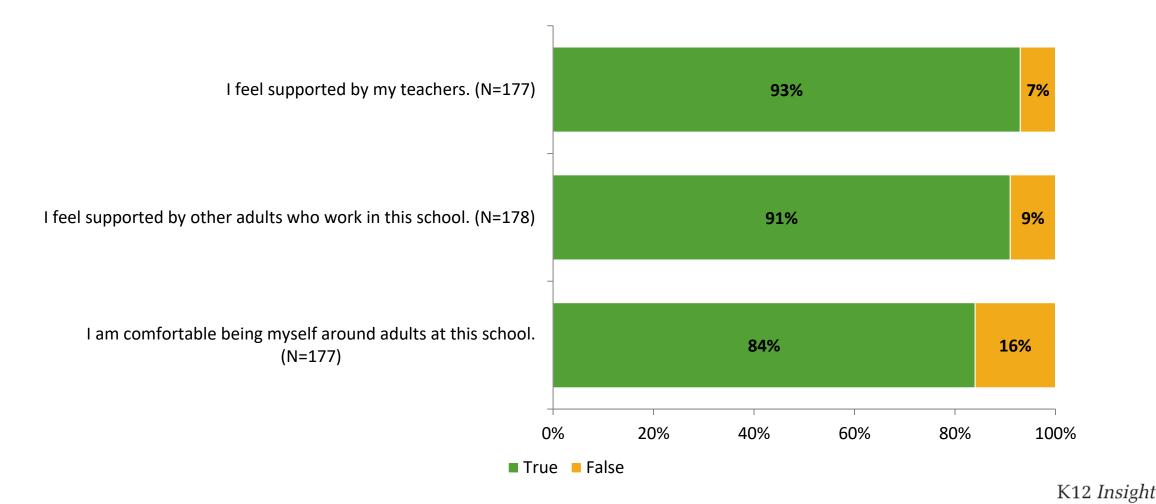

## **Relationships with Adults in School**

Thinking about how you feel/act most of the time, are the following statements true or false?