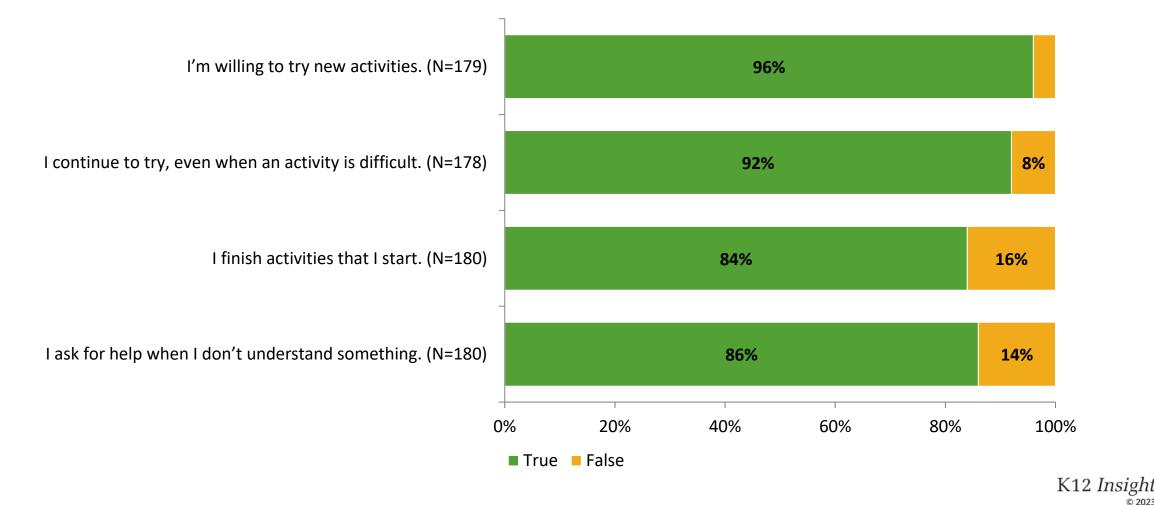

### Grit

Thinking about how you feel/act most of the time, are the following statements true or false?