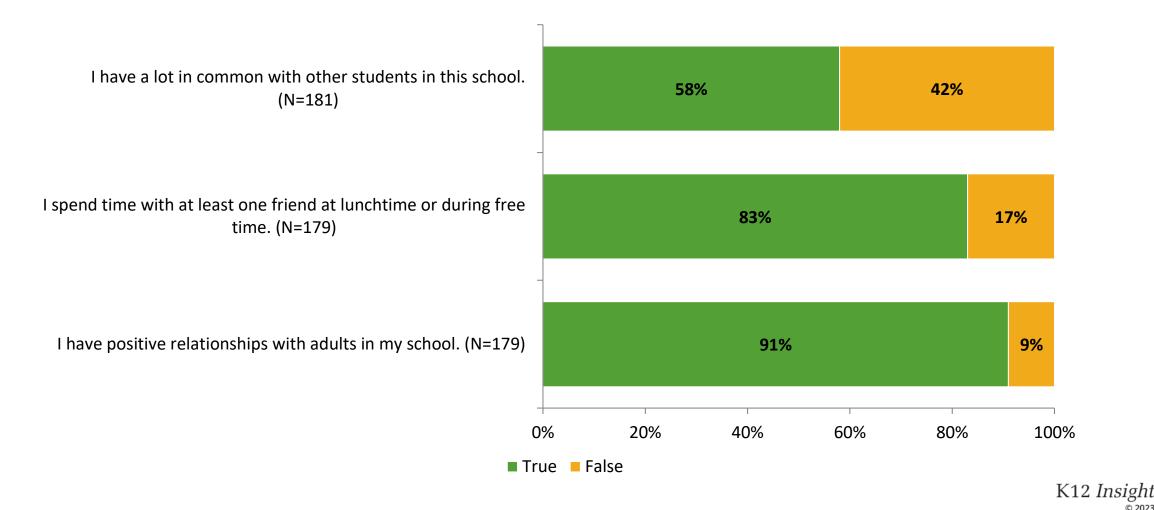

## **Like School**

Thinking about how you feel/act most of the time, is the following statement true or false?