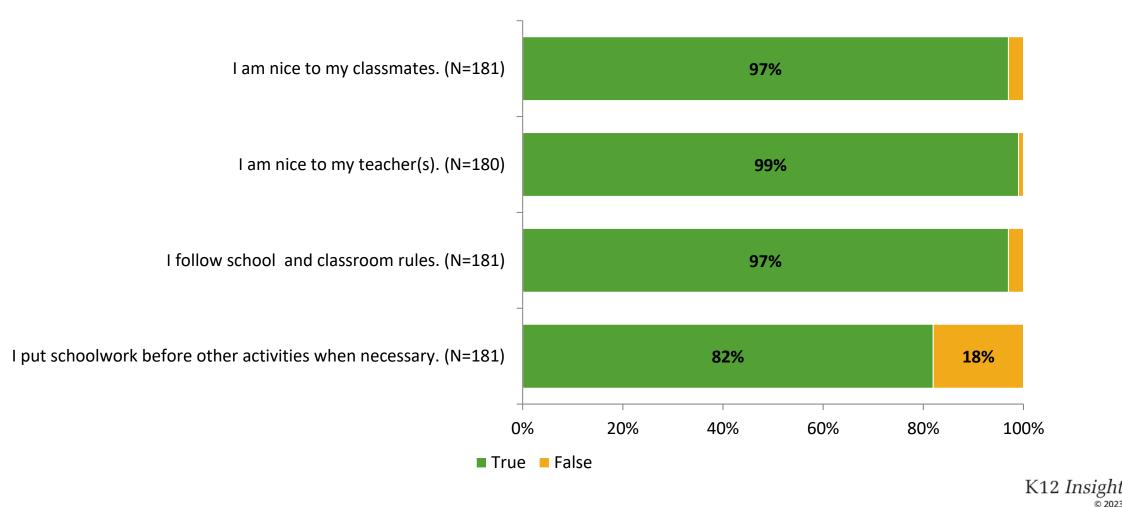

## **Overall Engagement**

Thinking about how you feel/act most of the time, are the following statements true or false?



# **Overall Engagement (Continued)**

Thinking about how you feel/act most of the time, are the following statements true or false?



## **Like School**

Thinking about how you feel/act most of the time, is the following statement true or false?



# **Class Experience**

Thinking about how you feel/act most of the time, are the following statements true or false?



## **Student Experience**

Thinking about how you feel/act most of the time, are the following statements true or false?



# **Academic Support**



### Relevance

Thinking about how you feel/act most of the time, are the following statements true or false?



#### Involvement



## Self-Management



### Grit

Thinking about how you feel/act most of the time, are the following statements true or false?



#### Acceptance

Thinking about how you feel/act most of the time, are the following statements true or false?



## **Relationships with Peers**



## **Relationships with Adults in School**

Thinking about how you feel/act most of the time, are the following statements true or false?



### Grade

Grade (N=182)



#### **End of Presentation**



Follow us on Twitter: @k12insight

www.k12insight.com