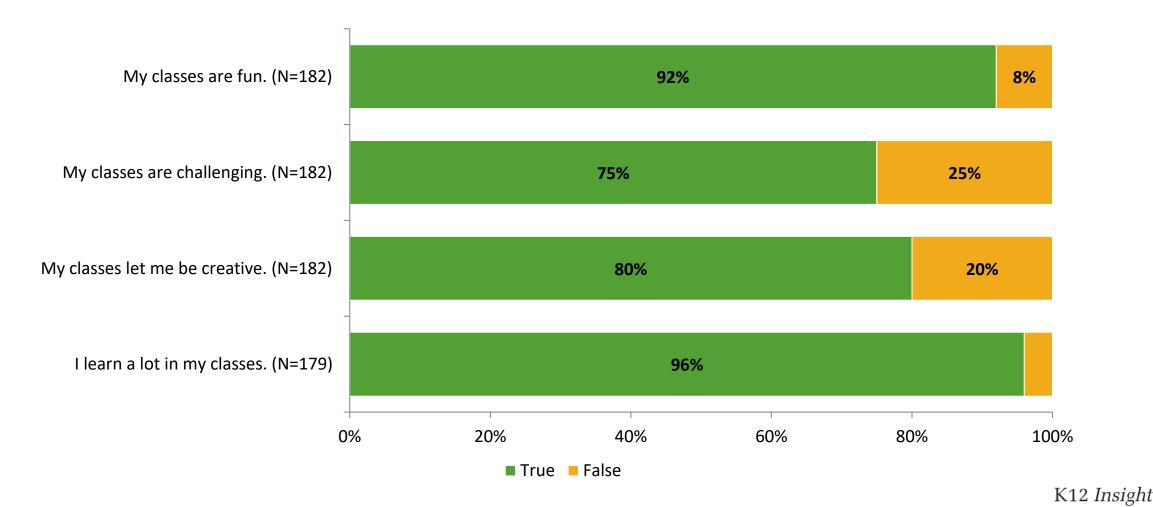

# **Class Experience**

Thinking about how you feel/act most of the time, are the following statements true or false?