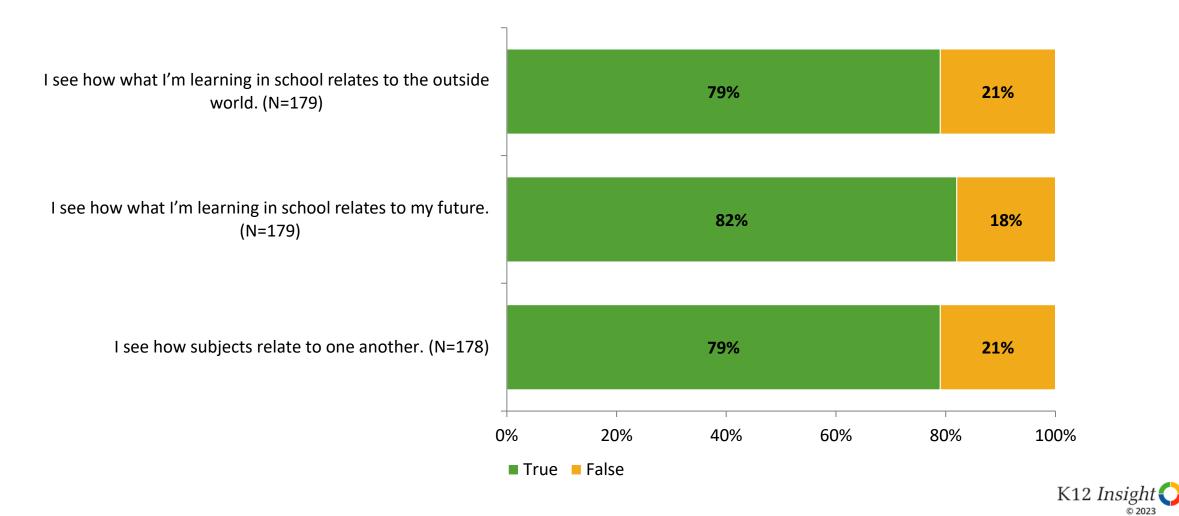

### Relevance

Thinking about how you feel/act most of the time, are the following statements true or false?