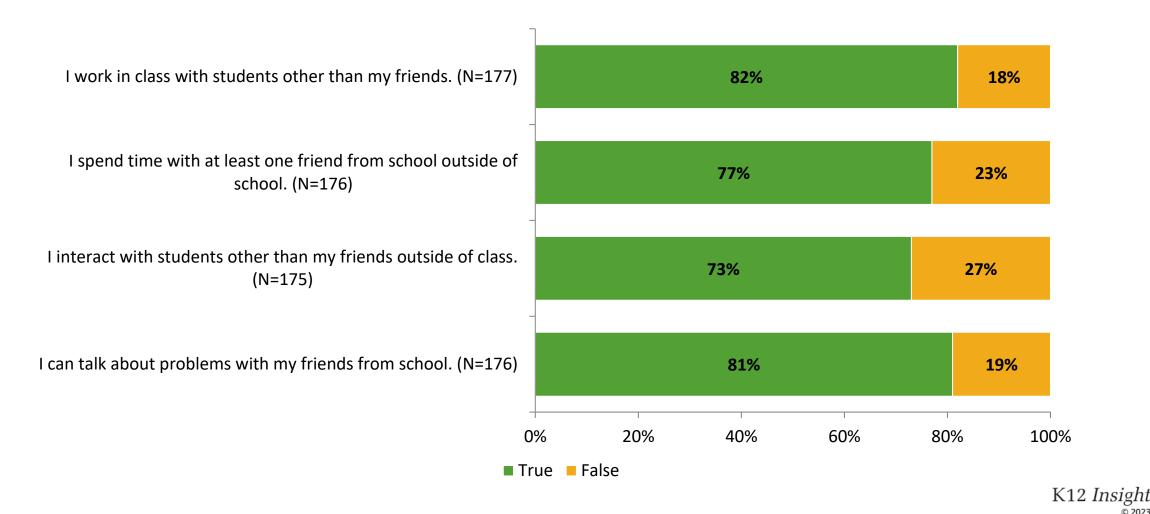

e?



## **Like School**

Thinking about how you feel/act most of the time, is the following statement true or false?



# **Class Experience**

Thinking about how you feel/act most of the time, are the following statements true or false?



## **Student Experience**

Thinking about how you feel/act most of the time, are the following statements true or false?



# **Academic Support**



### Relevance

Thinking about how you feel/act most of the time, are the following statements true or false?



#### Involvement



## Self-Management



### Grit

Thinking about how you feel/act most of the time, are the following statements true or false?



#### Acceptance

Thinking about how you feel/act most of the time, are the following statements true or false?



## **Relationships with Peers**



## **Relationships with Adults in School**

Thinking about how you feel/act most of the time, are the following statements true or false?



### Grade

Grade (N=182)



#### **End of Presentation**



Follow us on Twitter: @k12insight

www.k12insight.com