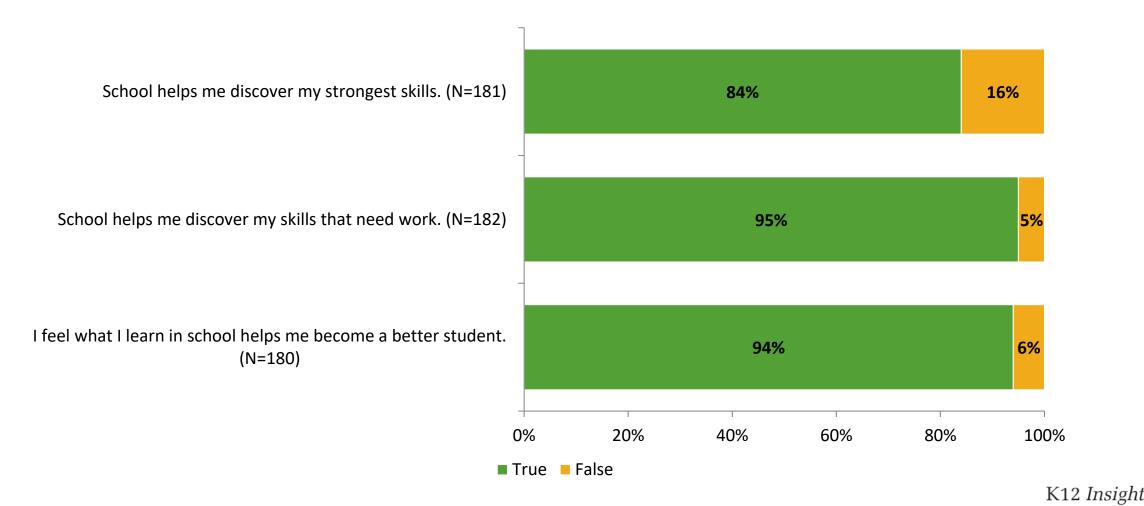

# **Student Engagement Survey for Elementary Students: Sawgrass Lake Elementary School**

Results

School Year 2022-2023





## **Overall Engagement**

Thinking about how you feel/act most of the time, are the following statements true or false?



# **Overall Engagement (Continued)**

Thinking about how you feel/act most of the time, are the following statements true or false?



## **Like School**

Thinking about how you feel/act most of the time, is the following statement true or false?



# **Class Experience**

Thinking about how you feel/act most of the time, are the following statements true or false?



## **Student Experience**

Thinking about how you feel/act most of the time, are the following statements true or false?



# **Academic Support**



### Relevance

Thinking about how you feel/act most of the time, are the following statements true or false?



#### Involvement



## Self-Management



### Grit

Thinking about how you feel/act most of the time, are the following statements true or false?



#### Acceptance

Thinking about how you feel/act most of the time, are the following statements true or false?



## **Relationships with Peers**



## **Relationships with Adults in School**

Thinking about how you feel/act most of the time, are the following statements true or false?



### Grade

Grade (N=182)



#### **End of Presentation**



Follow us on Twitter: @k12insight

www.k12insight.com