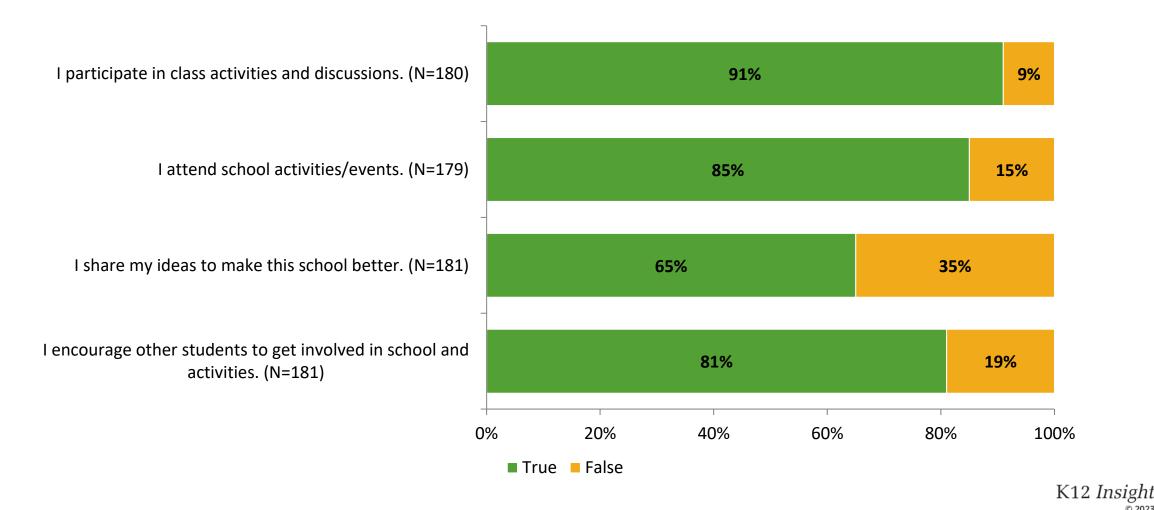

hool Year 2022-2023





## **Overall Engagement**

Thinking about how you feel/act most of the time, are the following statements true or false?



# **Overall Engagement (Continued)**

Thinking about how you feel/act most of the time, are the following statements true or false?



## **Like School**

Thinking about how you feel/act most of the time, is the following statement true or false?



# **Class Experience**

Thinking about how you feel/act most of the time, are the following statements true or false?



## **Student Experience**

Thinking about how you feel/act most of the time, are the following statements true or false?



# **Academic Support**



### Relevance

Thinking about how you feel/act most of the time, are the following statements true or false?



#### Involvement



## Self-Management



### Grit

Thinking about how you feel/act most of the time, are the following statements true or false?



#### Acceptance

Thinking about how you feel/act most of the time, are the following statements true or false?



## **Relationships with Peers**



## **Relationships with Adults in School**

Thinking about how you feel/act most of the time, are the following statements true or false?



### Grade

Grade (N=182)



#### **End of Presentation**



Follow us on Twitter: @k12insight

www.k12insight.com