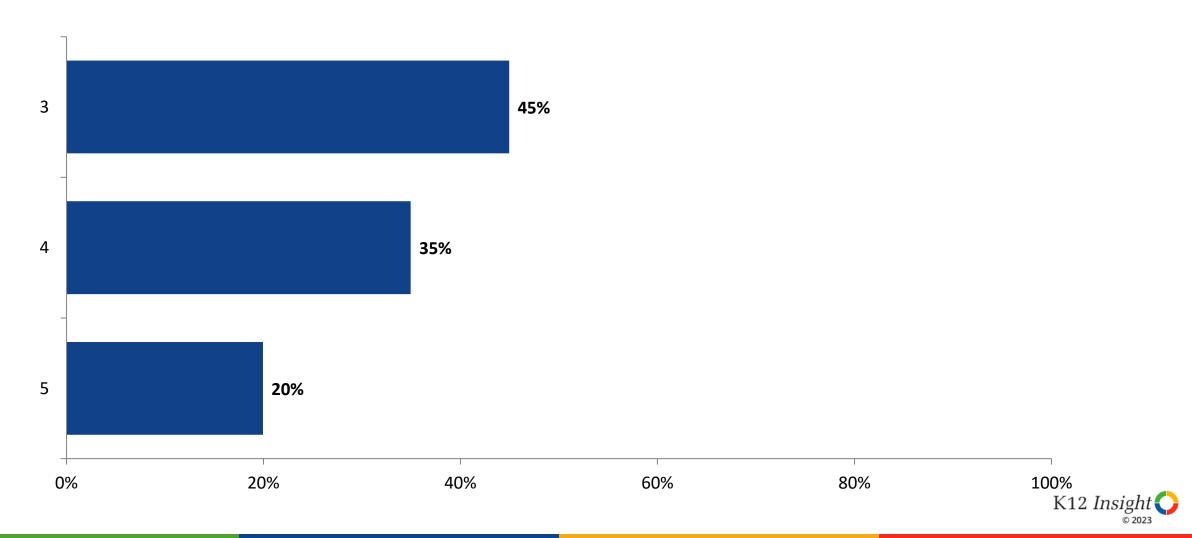

eel/act most of the time, are the following statements true or false?



## **Student Experience**

Thinking about how you feel/act most of the time, are the following statements true or false?



# **Academic Support**



### Relevance

Thinking about how you feel/act most of the time, are the following statements true or false?



#### Involvement



## Self-Management



### Grit

Thinking about how you feel/act most of the time, are the following statements true or false?



#### Acceptance

Thinking about how you feel/act most of the time, are the following statements true or false?



## **Relationships with Peers**



## **Relationships with Adults in School**

Thinking about how you feel/act most of the time, are the following statements true or false?



### Grade

Grade (N=182)



#### **End of Presentation**



Follow us on Twitter: @k12insight

www.k12insight.com